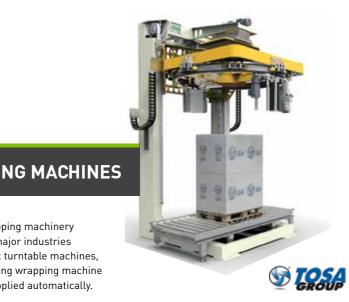

## PALLET STRETCH WRAPPING MACHINES

Tosa are one of the Worlds largest pallet stretch wrapping machinery manufacturers. Machines can be found in nearly all major industries around the world. Ranging from small fully automatic turntable machines, to higher output rotating arm models, to the fastest ring wrapping machine in history. If required corner post protection can be applied automatically.