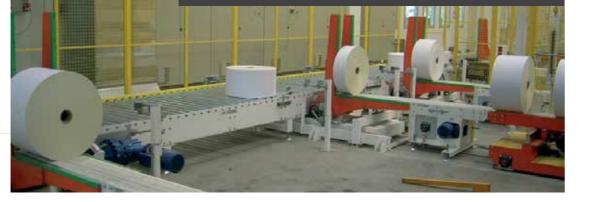

## **PRODUCTS**

Reel handling / pallet conveying systems, up enders, pallet magazines, reel labellers etc.

#### **REEL HANDLING CONVEYING SYSTEMS**

Robotic palletising systems, to palletise varying dimensions of reel, eventually feeding to an automatic wrapping / labelling system if required.