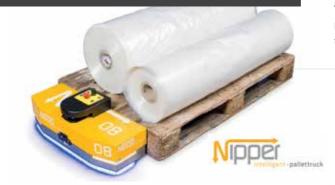

#### **AUTOMATED GUIDED VEHICLES**

We are also the integrator for F3 Design Netherlands who manufacture the revolutionary 'Nipper' laser guided vehicle. This vehicle uses a self teach system where the customer can map his own factory and store it on a standard desk top PC.

Each 'Nipper' is assigned its own IP address and its route can be easily taught by means of a joy stack system.

Reel wrapping machines, axial or radial models form part of a typical Tosa solution. Each system is designed to minimise floor space whilst providing protective packaging of the paper reels. Tosa machinery is known to be very robust and reliable with many years of tried and tested experience using the latest components.