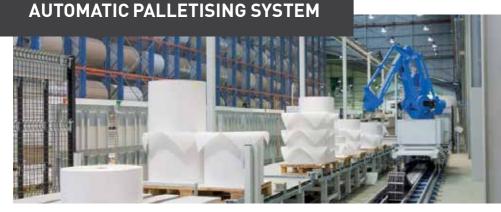

#### **REEL HANDLING CONVEYING SYSTEMS**

Robotic palletising systems, to palletise varying dimensions of reel, eventually feeding to an automatic wrapping / labelling system if required.