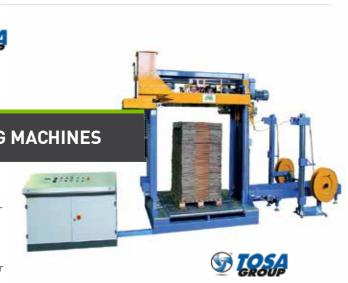

#### **COMPRESSION STRAPPING MACHINES**

The CMR range of strapping machines include vertical and or horizontal strapping machines and in particular for the paper and board industry the CAM 45 T2 compression strapping machine. This revolutionary machine provides strapping whilst the load is being compressed, the end result is a very sturdy load, either with 2 x 2 or 2 x 1 strapping format.