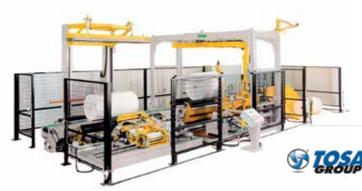

## **AXIAL & RADIAL REEL WRAPPING MACHINES**

Each 'Nipper' is assigned its own IP address and its route can be easily taught by means of a joy stack system.

Reel wrapping machines, axial or radial models form part of a typical Tosa solution. Each system is designed to minimise floor space whilst providing protective packaging of the paper reels. Tosa machinery is known to be very robust and reliable with many years of tried and tested experience using the latest components.